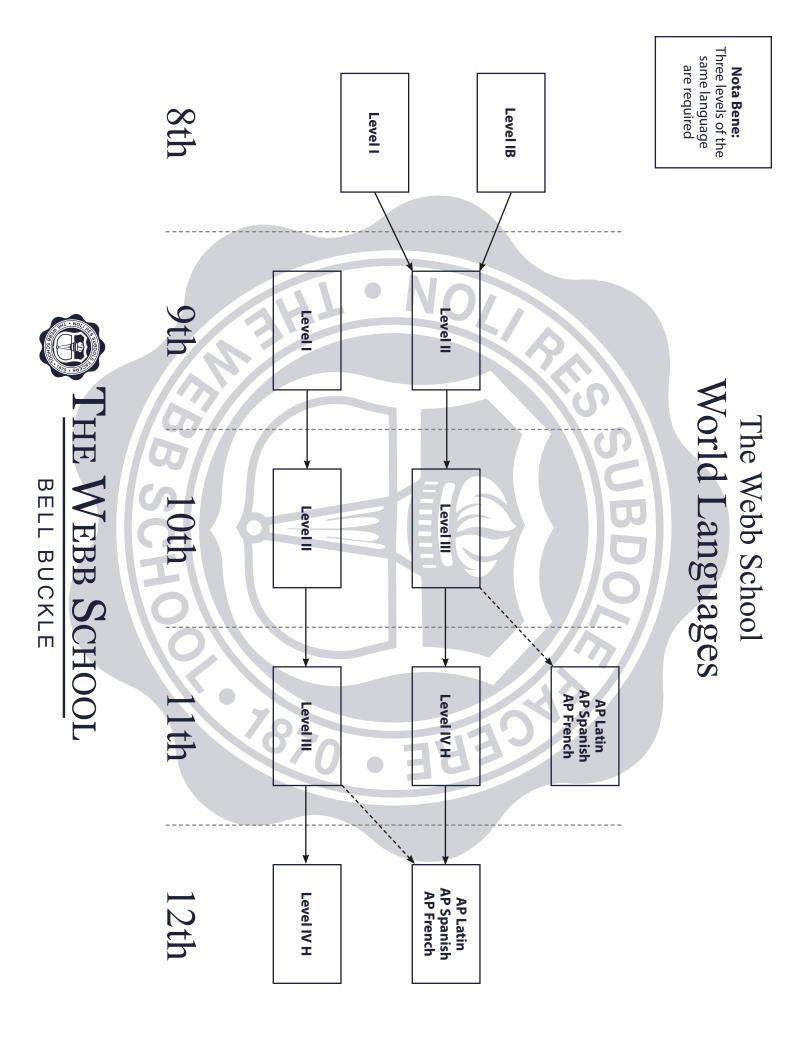

BELL BUCKLE



recommendations

BELL BUCKLE

require teacher

requirements and

## **Nota Bene:**

- All Fine Arts and Specials courses are one-semester courses
- Speech, Wellness and Ethics are required "non-major" courses

## The Webb School Fine Arts and Non-Majors

FSes Ethics

Wellness

Wellness & Art

Visual Arts: Art I; Art II; Advanced Art; Pottery; Advanced Pottery Theater: Theater class; Tech Crew

Music: Choir; Guitar; Piano I; Piano II; Advanced Piano; Strings I; Strings Intermediate; String Orchestra

Nota Bene: - Fine Arts Graduation Requirements is 1.5 credits beginning with the Class of 2022

8th

9th

10th

12th