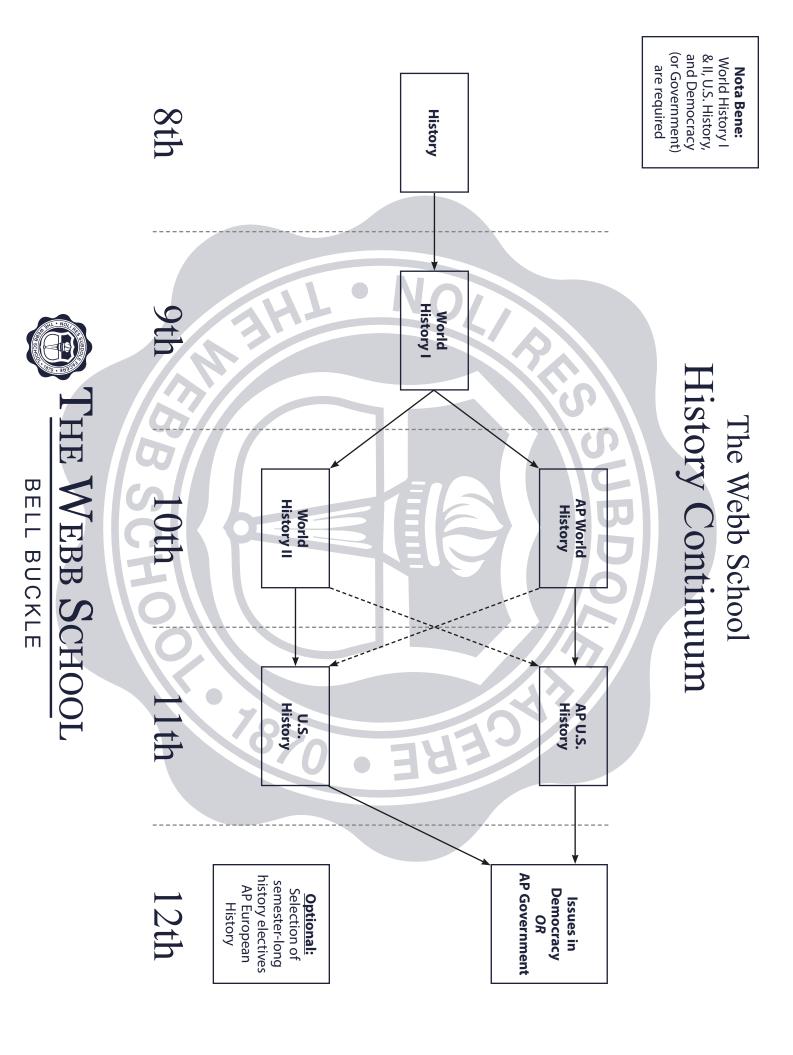

BELL BUCKLE



recommendations

BELL BUCKLE

require teacher

requirements and

## **Nota Bene:**

- All Fine Arts and Specials courses are one-semester courses
- Speech, Wellness and Ethics are required "non-major" courses

## The Webb School Fine Arts and Non-Majors

FSes Ethics

Wellness

Wellness & Art

Visual Arts: Art I; Art II; Advanced Art; Pottery; Advanced Pottery Theater: Theater class; Tech Crew

Music: Choir; Guitar; Piano I; Piano II; Advanced Piano; Strings I; Strings Intermediate; String Orchestra

Nota Bene: - Fine Arts Graduation Requirements is 1.5 credits beginning with the Class of 2022

8th

9th

10th

12th