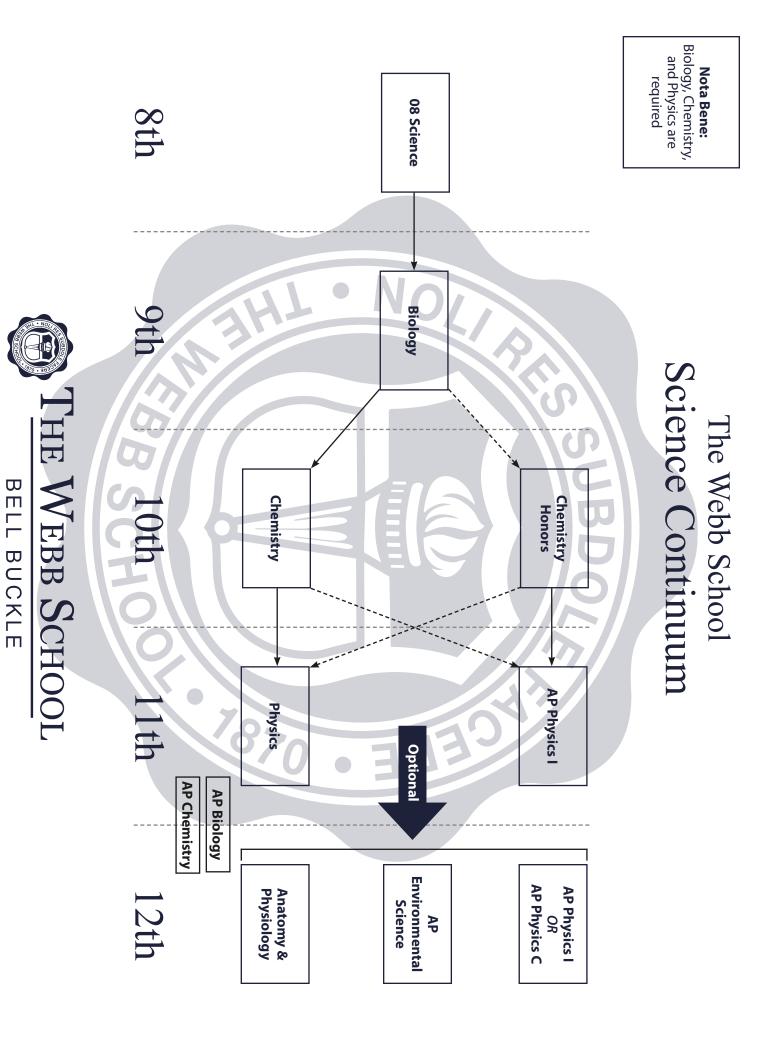

BELL BUCKLE



recommendations

BELL BUCKLE

require teacher

requirements and

## **Nota Bene:**

- All Fine Arts and Specials courses are one-semester courses
- Speech, Wellness and Ethics are required "non-major" courses

## The Webb School Fine Arts and Non-Majors

FSes Ethics

Wellness

Wellness & Art

Visual Arts: Art I; Art II; Advanced Art; Pottery; Advanced Pottery Theater: Theater class; Tech Crew

Music: Choir; Guitar; Piano I; Piano II; Advanced Piano; Strings I; Strings Intermediate; String Orchestra

Nota Bene: - Fine Arts Graduation Requirements is 1.5 credits beginning with the Class of 2022

8th

9th

10th

12th