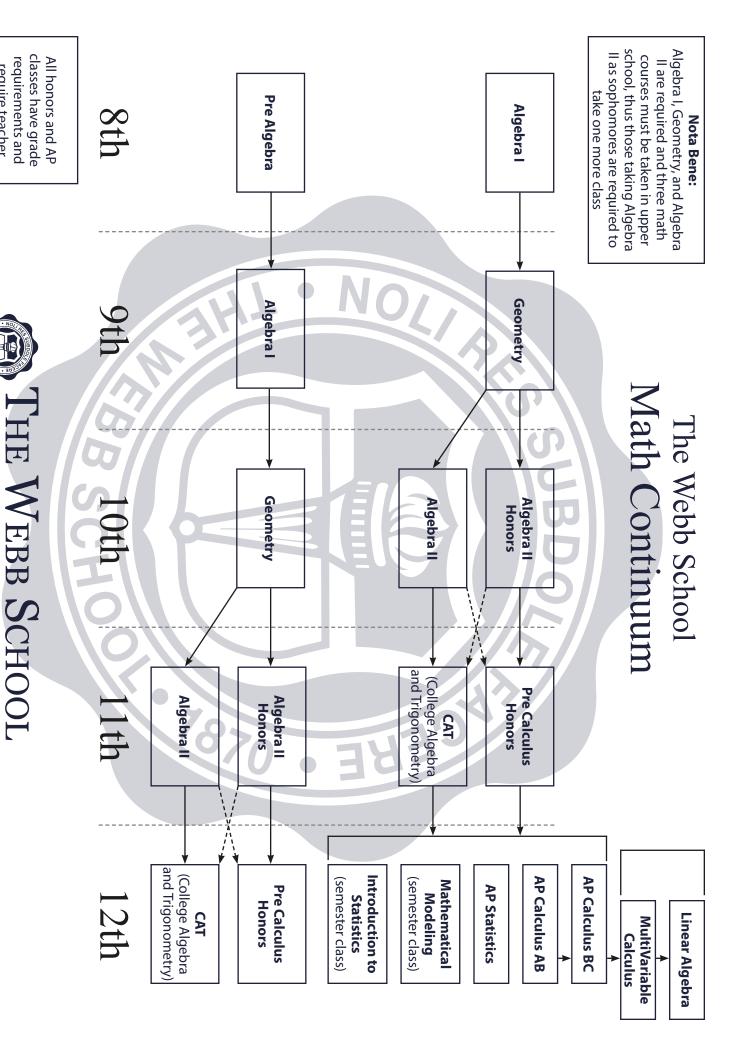

BELL BUCKLE



recommendations

BELL BUCKLE

require teacher

requirements and

## **Nota Bene:**

- All Fine Arts and Specials courses are one-semester courses
- Speech, Wellness and Ethics are required "non-major" courses

## The Webb School Fine Arts and Non-Majors

FSes Ethics

Wellness

Wellness & Art

Visual Arts: Art I; Art II; Advanced Art; Pottery; Advanced Pottery Theater: Theater class; Tech Crew

Music: Choir; Guitar; Piano I; Piano II; Advanced Piano; Strings I; Strings Intermediate; String Orchestra

Nota Bene: - Fine Arts Graduation Requirements is 1.5 credits beginning with the Class of 2022

8th

9th

10th

12th