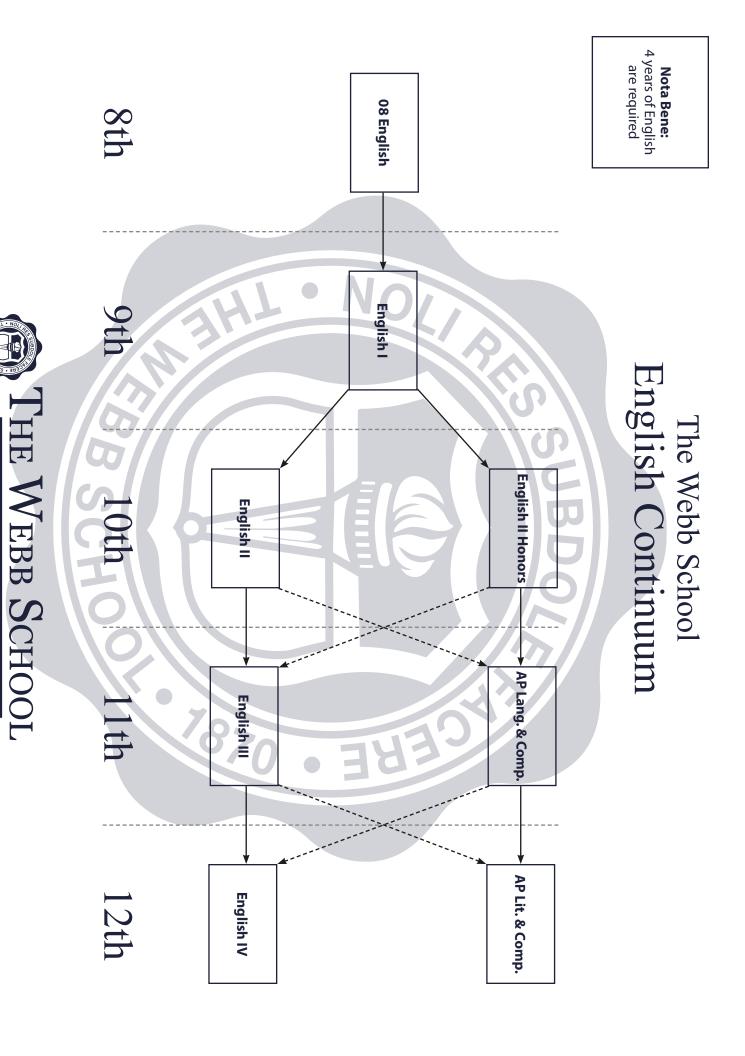

BELL BUCKLE



recommendations

BELL BUCKLE

require teacher

requirements and

## **Nota Bene:**

- All Fine Arts and Specials courses are one-semester courses
- Speech, Wellness and Ethics are required "non-major" courses

## The Webb School Fine Arts and Non-Majors

FSes Ethics

Wellness

Wellness & Art

Visual Arts: Art I; Art II; Advanced Art; Pottery; Advanced Pottery Theater: Theater class; Tech Crew

Music: Choir; Guitar; Piano I; Piano II; Advanced Piano; Strings I; Strings Intermediate; String Orchestra

Nota Bene: - Fine Arts Graduation Requirements is 1.5 credits beginning with the Class of 2022

8th

9th

10th

12th